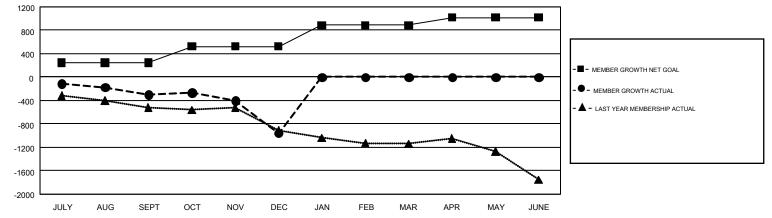

## GMT: STEVE ANTON

REPORT DOES NOT INCLUDE CLUBS IN UNDISTRICTED AREAS.

| Clubs<br>RESULTS FOR 2018-2019 |    |   |    | Members<br>RESULTS FOR 2018-2019 |     |     |       |  |
|--------------------------------|----|---|----|----------------------------------|-----|-----|-------|--|
|                                |    |   |    |                                  |     |     |       |  |
| JULY/AUG/SEPT                  | 6  | 1 | 7  | JULY/AUG/SEPT                    | 246 | 815 | 988   |  |
| OCT/NOV/DEC                    | 10 | 0 | 10 | OCT/NOV/DEC                      | 278 | 823 | 1,411 |  |
| JAN/FEB/MAR                    | 12 | 0 | 0  | JAN/FEB/MAR                      | 365 | 0   | 0     |  |
| APR/MAY/JUNE                   | 8  | 0 | 0  | APR/MAY/JUNE                     | 131 | 0   | 0     |  |