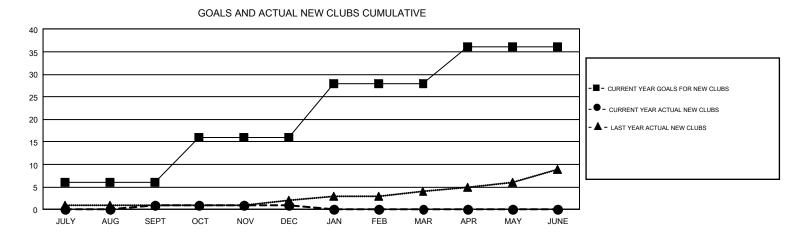

## GMT: STEVE ANTON

REPORT DOES NOT INCLUDE CLUBS IN UNDISTRICTED AREAS.

| Clubs<br>RESULTS FOR 2018-2019 |    |   |    | Members<br>RESULTS FOR 2018-2019 |     |     |       |  |
|--------------------------------|----|---|----|----------------------------------|-----|-----|-------|--|
|                                |    |   |    |                                  |     |     |       |  |
| JULY/AUG/SEPT                  | 6  | 1 | 7  | JULY/AUG/SEPT                    | 246 | 815 | 988   |  |
| OCT/NOV/DEC                    | 10 | 0 | 10 | OCT/NOV/DEC                      | 278 | 823 | 1,411 |  |
| JAN/FEB/MAR                    | 12 | 0 | 0  | JAN/FEB/MAR                      | 365 | 0   | 0     |  |
| APR/MAY/JUNE                   | 8  | 0 | 0  | APR/MAY/JUNE                     | 131 | 0   | 0     |  |